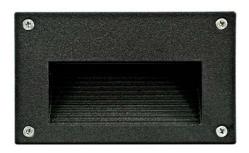

## **INTENDED USE**

The specification grade Alcon Lighting Copan Architectural LED Step Light Recessed Wall Mount Fixture delivers ambient and practical lighting to walls, stairs, stairwells, and decks in interior and exterior applications. The low voltage Copan LED or Fluorescent Step Light improves visibility and adds an inviting glow to your residential or commercial space. Step lights can be used to enhance your landscape, amplify your deck lighting when entertaining, for commercial exterior lighting, or simply to feel more secure knowing your staircase is brightly lit.

## **FEATURES**

Model

9609

Construction: Cast Aluminum Lens: Clear, Heat Resistant, Tempered Glass Lens Dimensions: W 6.44" x D 2.63" x H 3.88" Wattage: 1.8 Watts Lumens: 200 Lumens Voltage: 12V Transformer: Low Voltage Transformer Required for Installation (Sold Separately) Warranty: 3 Years Carefree for Parts & Components (Labor Not Included) Listing: ETL Approved for Wet Location