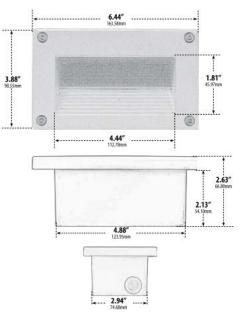

## **FEATURES**

Model

9609

Construction: Cast Aluminum Lens: Clear, Heat Resistant, Tempered Glass Lens Dimensions: W 6.44" x D 2.63" x H 3.88" Wattage: 1.8 Watts Lumens: 200 Lumens Voltage: 12V Transformer: Low Voltage Transformer Required for Installation (Sold Separately) Warranty: 3 Years Carefree for Parts & Components (Labor Not Included) Listing: ETL Approved for Wet Location